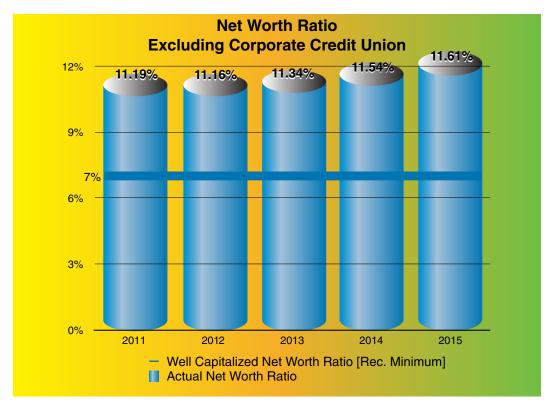

#### **OVERVIEW**

Alabama's state chartered credit unions provide vital access to financial services and products to over 1 million members in the State of Alabama. Alabama's state chartered credit unions have an average net worth ratio exceeding 11% at year-end 2015, that is 400 basis points above well capitalized minimums for credit unions. Alabama's state chartered credit unions continued to grow assets by 7.5% from year end 2014 to \$13.8 billion at December 31, 2015. Part of the growth in state chartered credit unions was fueled by state chartered credit unions acquiring other financial institutions, including a federally chartered credit union in Anniston and a bank in Lumpkin, Georgia. ACUA supports the prudent expansion of services to neighboring/adjacent counties of credit unions and will work with regulators in neighboring states when the expansion plans cross state lines.

# Key Ratios for the years ended December 31

|                                 | 2014   | 2015   |
|---------------------------------|--------|--------|
| Net Worth/Total Assets          | 11.54% | 11.60% |
| Return On Average Assets        | 0.64%  | 0.60%  |
| Net Charge-Offs / Average Loans | 0.60%  | 0.59%  |
| Yield on Average Loans          | 5.31%  | 5.19%  |
| Cost of Funds / Average Assets  | 0.65%  | 0.62%  |
| Net Margin Interest             | 3.96%  | 3.96%  |
| Market (Share) Growth           | 2.96%  | 4.82%  |
| Loan Growth                     | 8.52%  | 7.34%  |
|                                 |        |        |