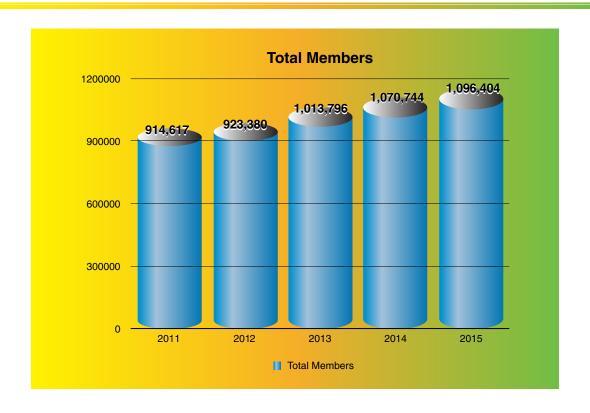

# Alabama Credit Unions Key Statistics As of December 31

### Alabama Credit Unions Key Statistics As of December 31