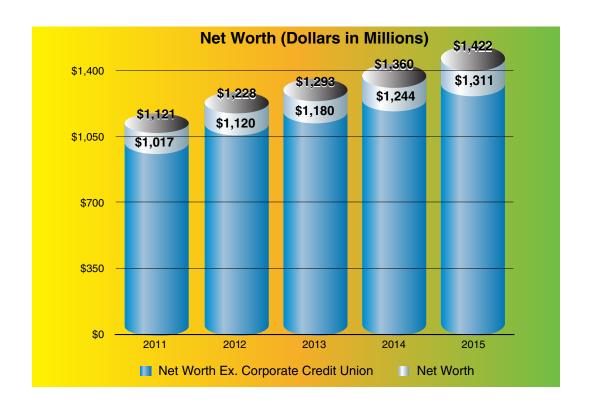

### Alabama Credit Unions, ex. Corporate Condensed Financial Highlights as of December 31

|                     | 2014              | 2015              | % Increase |
|---------------------|-------------------|-------------------|------------|
| Total Assets        | \$ 10,801,137,155 | \$ 11,294,446,202 | 4.6%       |
| Shares and Deposits | 9,445,542,351     | 9,904,288,441     | 4.9%       |
| Total Loans, net    | 5,208,811,843     | 5,705,644,999     | 9.5%       |
| Total Net Worth     | 1,244,045,921     | 1,310,919,151     | 5.4%       |