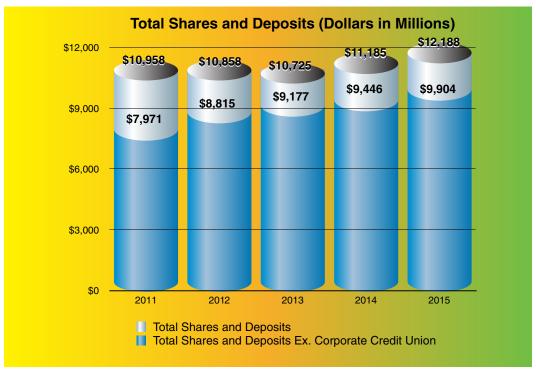

### Alabama Credit Unions, ex. Corporate Condensed Financial Highlights as of December 31

|                     | 2014              | 2015              | % Increase |
|---------------------|-------------------|-------------------|------------|
| Total Assets        | \$ 10,801,137,155 | \$ 11,294,446,202 | 4.6%       |
| Shares and Deposits | 9,445,542,351     | 9,904,288,441     | 4.9%       |
| Total Loans, net    | 5,208,811,843     | 5,705,644,999     | 9.5%       |
| Total Net Worth     | 1,244,045,921     | 1,310,919,151     | 5.4%       |