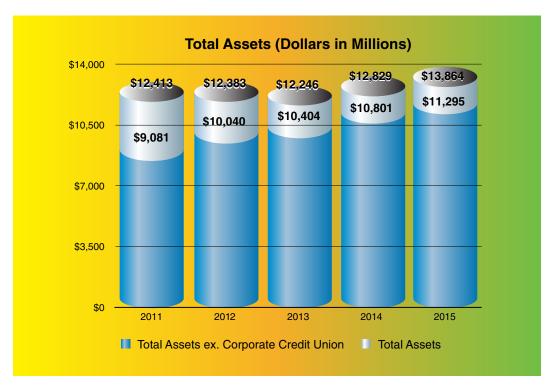

#### **OVERVIEW**

Alabama's state chartered credit unions provide vital access to financial services and products to over 1 million members in the State of Alabama. Alabama's state chartered credit unions have an average net worth ratio exceeding 11% at year-end 2015, that is 400 basis points above well capitalized minimums for credit unions. Alabama's state chartered credit unions continued to grow assets by 7.5% from year end 2014 to \$13.8 billion at December 31, 2015. Part of the growth in state chartered credit unions was fueled by state chartered credit unions acquiring other financial institutions, including a federally chartered credit union in Anniston and a bank in Lumpkin, Georgia. ACUA supports the prudent expansion of services to neighboring/adjacent counties of credit unions and will work with regulators in neighboring states when the expansion plans cross state lines.

The Honorable Robert Bentley Governor of the State of Alabama April 20, 2016 Page 2

Alabama has one of the few remaining corporate credit unions in the United States. The mission of the corporate credit union is to provide products and services to other credit unions. Because of the distinctive nature of its business, certain financial information herein is presented separately for the corporate credit union.

### Alabama Credit Unions, ex. Corporate Condensed Financial Highlights as of December 31

|                     | 2014              | 2015              | % Increase |
|---------------------|-------------------|-------------------|------------|
| Total Assets        | \$ 10,801,137,155 | \$ 11,294,446,202 | 4.6%       |
| Shares and Deposits | 9,445,542,351     | 9,904,288,441     | 4.9%       |
| Total Loans, net    | 5,208,811,843     | 5,705,644,999     | 9.5%       |
| Total Net Worth     | 1,244,045,921     | 1,310,919,151     | 5.4%       |